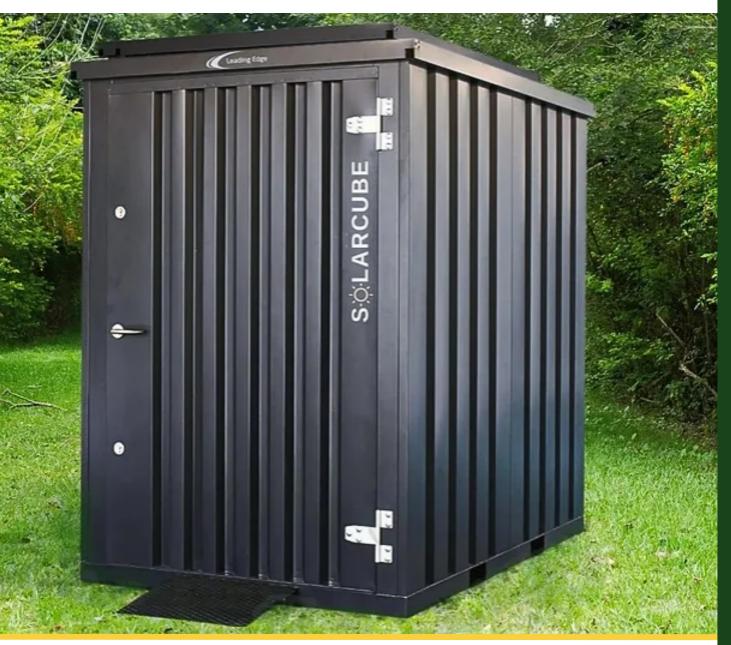

# Leading Edge" S-CARCUBE

#### A sun-harvesting powerpack in a neat robust enclosure

- Plug and play solution to charge small power tools
- Flat pack design and easy installation

• Battery capacity of 1.2kWh+

+44 1981 241668 🛞 @leadingedgepower 🞯

For more information please visit our website or contact us on one of the channels below.

Copyright © 2022 Leading Edge Turbines

Our newest green solution is a power pack shed charged by the sun. With a battery capacity of 1.2kWh and the capability to expand this, the AC output can charge tools for all operations and is an excellent addition to a garden or allotment to bring convenient renewable energy straight to your backyard.

|                     | SolarCube                                                 |
|---------------------|-----------------------------------------------------------|
| Battery Capacity    | 1.2kWh with possible expansion                            |
| System Voltage      | 12V                                                       |
| Solar Panel         | Monocrystalline 12V Panel with SunPower cells             |
| Battery             | LiFePO4 (space for additional capacity depending on spec) |
| Door width          | 1.14m                                                     |
| Door height         | 1.88m                                                     |
| External dimensions | 2.28m L x 1.5m W x 2.25m H                                |
| Internal dimensions | 2.13m L x 1.35m W x 1.95m H                               |