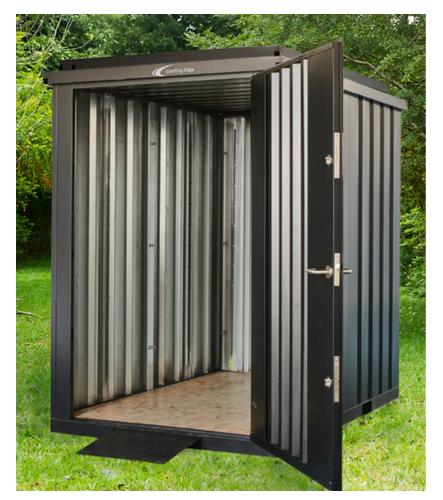

|                     | SolarCube                                                 |
|---------------------|-----------------------------------------------------------|
| Battery Capacity    | 1.2kWh with possible expansion                            |
| System Voltage      | 12V                                                       |
| Solar Panel         | Monocrystalline 12V Panel with SunPower cells             |
| Battery             | LiFePO4 (space for additional capacity depending on spec) |
| Door width          | 1.14m                                                     |
| Door height         | 1.88m                                                     |
| External dimensions | 2.28m L x 1.5m W x 2.25m H                                |
| Internal dimensions | 2.13m L x 1.35m W x 1.95m H                               |