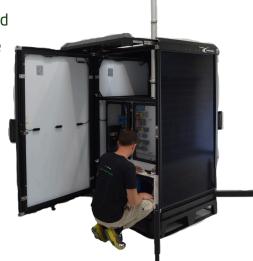

#### **Roof & Mast**

- Withdrawable roof allowing auxiliary equipment to be deployed
- Internal pneumatically operated mast (with a 25kg rating) extends to a height of 6 metres. Retracted, it is fully concealed within the PowerBox2.
- Two side doors permit access to the control panel and rear of the unit where fuel-cell and other bolt-on equipment can be utilised.

#### Solar

PV panels are installed on all 4 sides for ease of deployability. The PowerBox 2 wraparound solar removes siting issues of ensuring the product is South-facing.