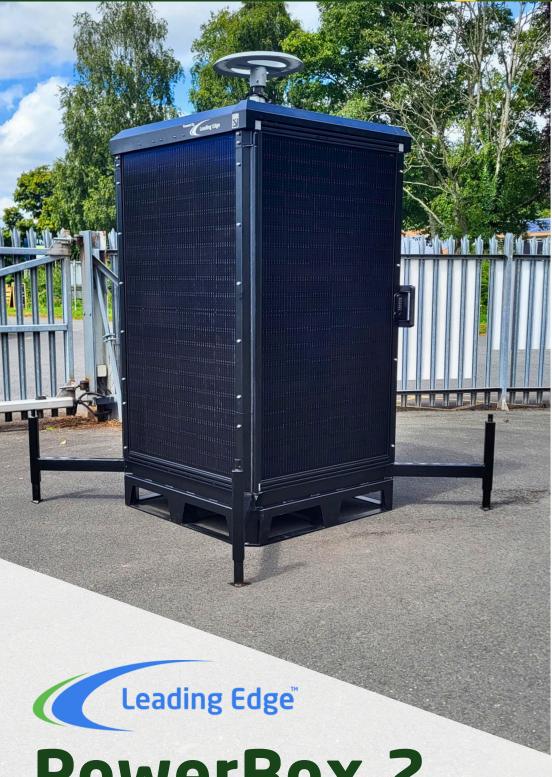

# PowerBox 2

An off-grid power source in a secure, compact box with an adaptive modular design. Up to 30kWh battery storage to power telecommunications, security CCTV, lighting, and more.

# Key assets include:

Remote deployability

Off-grid solution

Convenient charging in emergency situations

Adaptive modular design

ණුණු Integrate your technology

Bespoke integrations / custom design service

Compact 1200mm x 1200mm footprint

Repeatable and scalable

Superior wind loading characteristics

Galvanised based with powder coat option

Anti-vandal door hinges

Deployable jack legs for stabilisation

Can be configured as a **UPS** function

#### **Roof & Mast**

- Withdrawable roof allowing auxiliary equipment to be deployed
- Internal pneumatically operated mast (with a 25kg rating) extends to a height of 6 metres. Retracted, it is fully concealed within the PowerBox2.
- Two side doors permit access to the control panel and rear of the unit where fuel-cell and other bolt-on equipment can be utilised.

#### Solar

PV panels are installed on all 4 sides for ease of deployability. The PowerBox 2 wraparound solar removes siting issues of ensuring the product is South-facing.

## **Transportation**

The PowerBox 2 is designed with ease of distribution in mind - multiple units can fit closely together in a trailer allowing for reduced transport costs.

Weight: 650Kg+

Length: 1200mm

Height: 2200mm Width:1200mm