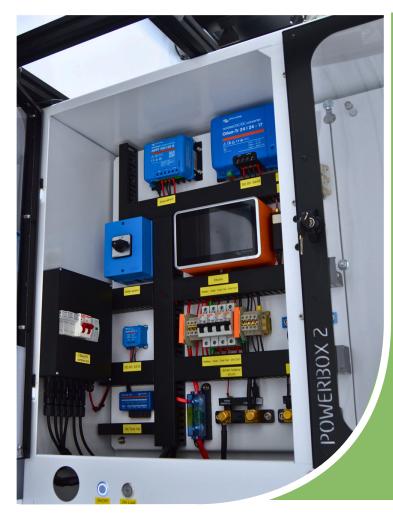

#### **Remote monitoring**

- 7" Touch screen control panel
- Remote monitoring and network switch enabled along with a modem for integration of third party equipment

#### **Energy storage**

- Battery ranges of AGM to LiFePO4 available
- Expandable battery storage up to 30kWh
- Range of extensive DC outlets from 10-60V
- Modular design to include any of the following: methanol fuel cell, hydrogen fuel cell, and a 2kw generator configured for 80% sustainable fuels
- 3kWP AC option available

#### **Roof & Mast**

- Withdrawable roof allowing auxiliary equipment to be deployed
- Internal pneumatically operated mast (with a 25kg rating) extends to a height of 6 metres. Retracted, it is fully concealed within the PowerBox2.
- Two side doors permit access to the control panel and rear of the unit where fuel-cell and other bolt-on equipment can be utilised.